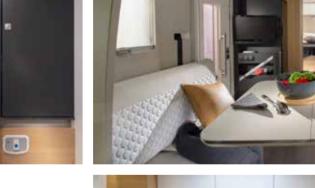

### **CONTEMPORARY LIVING SPACES**

The new dinette with low separation wall and more comfortable seating. Foldable and rotatable table adds maximum flexibility for eating, relaxing and socializing. Seating can be turned into a bed and table can be stowed away for extra space.

### MULTI-MEDIA

Enjoy great entertainment with new multi-media wall, with TV holder (up to 32"), USB port and phone charging surface. New sound system kit available with exciter and subwoofer, with hidden speakers and Bluetooth ® operation.