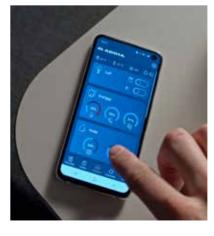

### ADRIA MACH

Adria MACH smart control mobile application is available on both vehicles as an option. MACH controls key functions, monitor utilities, gives access to user manuals and provides navigation data and Mobile Office functions. See www.adria-mobil.com/MACH for details

### CONTROLLER

Adria's new digital controller is easy to use and controls all main living functions.