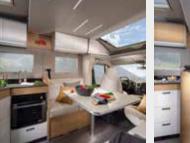

### **CONTEMPORARY LIVING SPACES**

The new dinette with low separation wall and more comfortable seating. Foldable and rotatable table adds maximum flexibility for eating, relaxing and socializing. Seating can be turned into a bed and table can be stowed away for extra space.

# MATRIX INTERIOR FEATURES

KITCHEN

Inspired by the best homes the new S Series kitchen, offers more worktop space, more storage and the best appliances. Features slim solid laminate FENIX NTM<sup>®</sup> worktop, soft-closing drawers and integrated sink and 3 burner gas stove, 142l absorption fridge. An oven and coffee machine also available.

**NEW PANORAMIC** WINDOW

The new panoramic window is 15% larger than before, which means a light and spacious feeling inside. Designed with integrated blinds and can be opened for extra ventilation.

NEW DOUBLE FLOOR