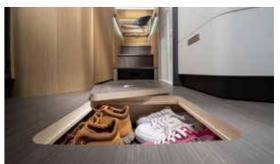

The new double floor, is part constructed from recyclable composites and provides a single level floor throughout and 13cm underfloor space. This enables integrated utilities, insulation and extra storage space.