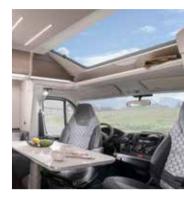

**NEW PANORAMIC** WINDOW

The new panoramic window is 15% larger than before, which means a light and spacious feeling inside. Designed with integrated blinds and can be opened for extra ventilation.

NEW DOUBLE FLOOR

FRONT PULL-DOWN BED

The front bed is perfectly integrated with improved access, new lighting and ventilation. The bed area is larger than previous models at 1300 x 2000mm, is lighter and offers better standing height when not in use.