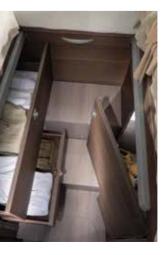

STORAGE

Convex overhead cupboards with illuminated profile and easy push to open mechanism. Available in two different styles with integrated LED lighting. Large wardrobe design and kitchen with large capacity drawers and utensils track. Bathroom with storage for personal items. Large garage with minimum 120 cm height (model dependent) and two doors and 220v and 12v connectors and LED lights. Habitation door with quiet, smooth operation and multi-functional storage container.