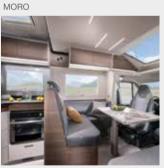

### **HOME-STYLE** FEELING

The new Matrix features all-new interior design, with flowing living spaces, new softer, more integrated forms and a special ambiance. Choose your furniture style with Cashmere or Moro (in Supreme models) and Alpine White or Naturale (Plus models).

Enjoy flowing living spaces in a new contemporary design.

The comfortable home environment, offers great living spaces and practical features, complemented by a new selection of textiles and soft furnishings.

### **CONTEMPORARY LIVING SPACES**

The new dinette with low separation wall and more comfortable seating. Foldable and rotatable table adds maximum flexibility for eating, relaxing and socializing. Seating can be turned into a bed and table can be stowed away for extra space.