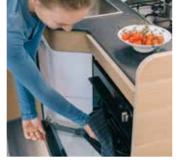

# MATRIX INTERIOR FEATURES

KITCHEN

Inspired by the best homes the new S Series kitchen, offers more worktop space, more storage and the best appliances. Features slim solid laminate FENIX NTM<sup>®</sup> worktop, soft-closing drawers and integrated sink and 3 burner gas stove, 142l absorption fridge. An oven and coffee machine also available.