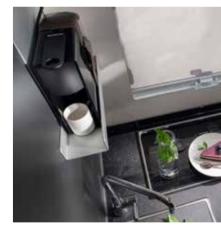

### COFFEE MACHINE

Nespresso system coffee machine for perfect coffee every time. Weighing 2,3kg with removable 0.6l water tank and used container store.