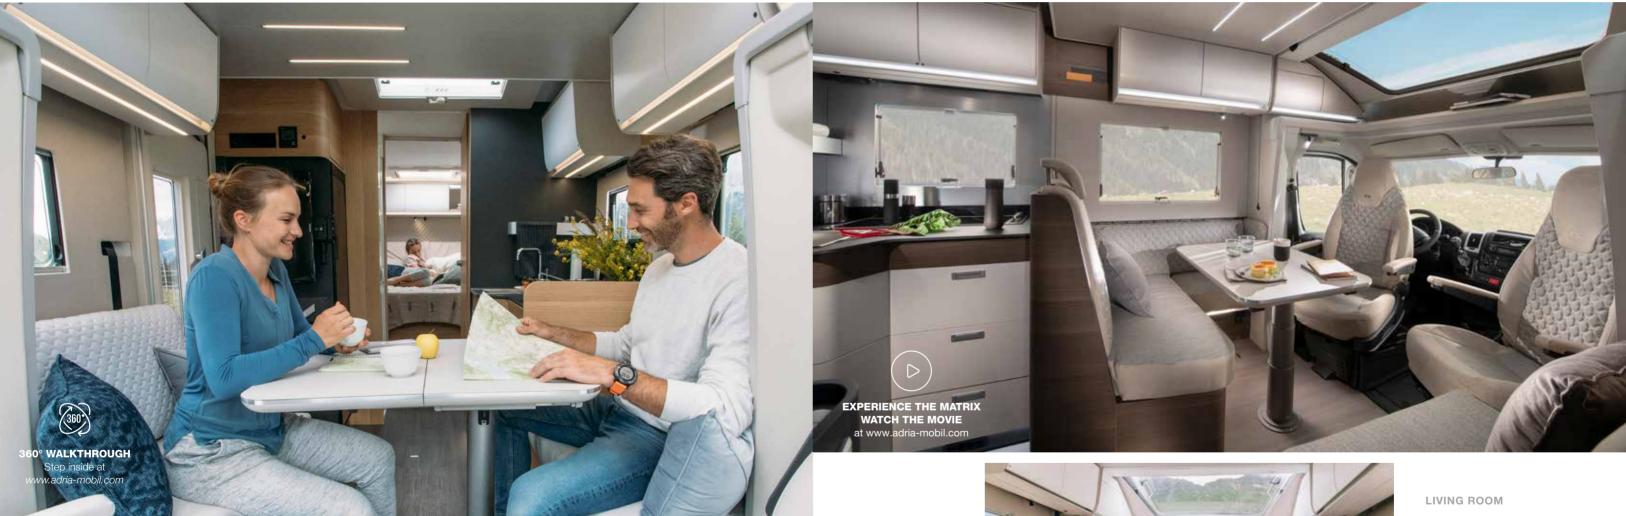

Enjoy flowing living spaces in a new contemporary design.

The comfortable home environment, offers great living spaces and practical features, complemented by a new selection of textiles and soft furnishings.

### **CONTEMPORARY LIVING SPACES**

The new dinette with low separation wall and more comfortable seating. Foldable and rotatable table adds maximum flexibility for eating, relaxing and socializing. Seating can be turned into a bed and table can be stowed away for extra space.

# MATRIX INTERIOR FEATURES

KITCHEN

Inspired by the best homes the new S Series kitchen, offers more worktop space, more storage and the best appliances. Features slim solid laminate FENIX NTM<sup>®</sup> worktop, soft-closing drawers and integrated sink and 3 burner gas stove, 142l absorption fridge. An oven and coffee machine also available.