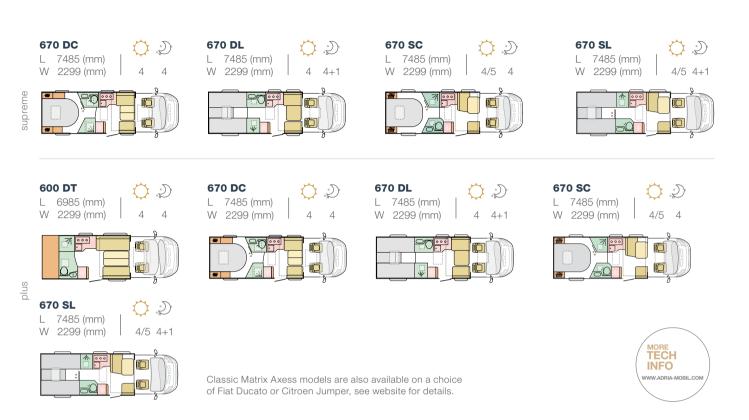

# MATRIX LAYOUTS

FURNITURE STYLE Choose your furniture style with Cashmere or Moro (in Supreme models) and Alpine White or Naturale (Plus models).

CASHMERE

supreme

NATURALE

TEXILES & SOFT FURNISHINGS Choose from our selection of specially textiles, add even more personality from our selection of soft furnishing cushions.

ALPINE WHITE

olus

\*Some features may not be available on all models. Please check www.adria-mobil.com for individual model specifications and technical details.