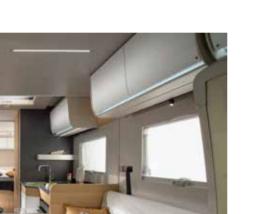

**NEW PANORAMIC** WINDOW

The new panoramic window is 15% larger than before, which means a light and spacious feeling inside. Designed with integrated blinds and can be opened for extra ventilation.

NEW DOUBLE FLOOR

The new double floor, is part constructed from recyclable composites and provides a single level floor throughout and 13cm underfloor space. This enables integrated utilities, insulation and extra storage space.