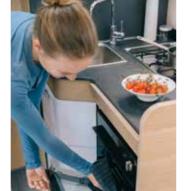

# MATRIX INTERIOR FEATURES

KITCHEN

Inspired by the best homes the new S Series kitchen, offers more worktop space, more storage and the best appliances. Features slim solid laminate FENIX NTM<sup>®</sup> worktop, soft-closing drawers and integrated sink and 3 burner gas stove, 142l absorption fridge. An oven and coffee machine also available.