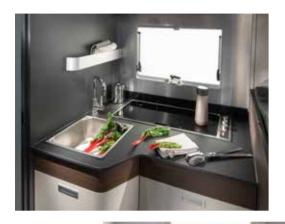

# MATRIX INTERIOR FEATURES

KITCHEN

Inspired by the best homes the new S Series kitchen, offers more worktop space, more storage and the best appliances. Features slim solid laminate FENIX NTM<sup>®</sup> worktop, soft-closing drawers and integrated sink and 3 burner gas stove, 142l absorption fridge. An oven and coffee machine also available.