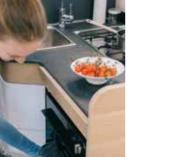

# MATRIX INTERIOR FEATURES

KITCHEN

Inspired by the best homes the new S Series kitchen, offers more worktop space, more storage and the best appliances. Features slim solid laminate FENIX NTM<sup>®</sup> worktop, soft-closing drawers and integrated sink and 3 burner gas stove, 142l absorption fridge. An oven and coffee machine also available.