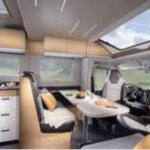

### **CONTEMPORARY LIVING SPACES**

The new dinette with low separation wall and more comfortable seating. Foldable and rotatable table adds maximum flexibility for eating, relaxing and socializing. Seating can be turned into a bed and table can be stowed away for extra space.

# MATRIX INTERIOR FEATURES

KITCHEN

Inspired by the best homes the new S Series kitchen, offers more worktop space, more storage and the best appliances. Features slim solid laminate FENIX NTM<sup>®</sup> worktop, soft-closing drawers and integrated sink and 3 burner gas stove, 142l absorption fridge. An oven and coffee machine also available.