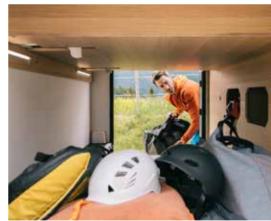

STORAGE

Convex overhead cupboards with illuminated profile and easy push to open mechanism. Available in two different styles with integrated LED lighting. Large wardrobe design and kitchen with large capacity drawers and utensils track. Bathroom with storage for personal items. Large garage with minimum 120 cm height (model dependent) and two doors and 220v and 12v connectors and LED lights. Habitation door with quiet, smooth operation and multi-functional storage container.