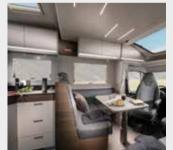

### **CONTEMPORARY LIVING SPACES**

The new dinette with low separation wall and more comfortable seating. Foldable and rotatable table adds maximum flexibility for eating, relaxing and socializing. Seating can be turned into a bed and table can be stowed away for extra space.

Enjoy flowing living spaces in a new contemporary design.

The comfortable home environment, offers great living spaces and practical features, complemented by a new selection of textiles and soft furnishings.