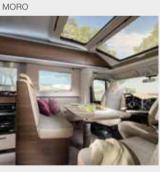

### **HOME-STYLE FEELING**

Coral has its own interior ambiance, thanks to the unique sun roof and the atrium-style living this brings, full of light and the feeling of space.

Choose your furniture style with Cashmere or Moro (in Supreme models) and Alpine White or Naturale (Plus models).

### FURNITURE STYLE Choose your furniture style with Cashmere or Moro (in Supreme models) and Alpine White or Naturale (Plus models).

TEXILES & SOFT FURNISHINGS Choose from our selection of specially textiles, add even more personality from our selection of soft furnishing cushions.