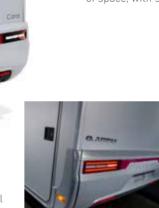

### **INSPIRED DESIGN**

Our designers managed to achieve a sleek, more aerodynamic new profile, with a new front cap design with a large integrated panoramic window. To the rear, there's a new incline with perfectly integrated air deflector, new bumper and Hella LED lights. Available in Silver body (Supreme) and Silver and White body (Plus models) using Adria's unique 'Comprex' body construction, with sporty new exterior graphics.

### NEW LED LIGHTS

New design LED multifunctional rear lights for automotive style and functionality.

### HIGHLIGHTS:

- Sleek new exterior profile for improved aerodynamics and efficiency.
- New sleek design front cap, with integrated lights.
- New inclined rear wall with airflow diffuser, new bumper and Hella LED lights.
- Bicycle rack mount and towing hook options.