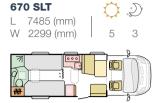

## CORAL LAYOUTS

670 DL

7485 (mm)

670 SC

670 SL

L 7485 (mm)

Classic Coral Axess models are also available on a choice of Fiat Ducato or Citroen Jumper, see website for details.