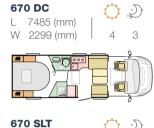

## CORAL LAYOUTS

670 DL

7485 (mm)

670 SC

670 SL

L 7485 (mm)

Classic Coral Axess models are also available on a choice of Fiat Ducato or Citroen Jumper, see website for details.