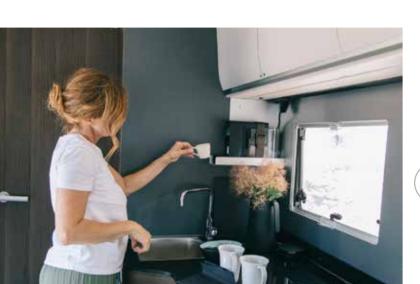

### COFFEE MACHINE

Nespresso system coffee machine for perfect coffee every time. Weighing 2,3kg with removable 0.6l water tank and used container store.

Convex overhead cupboards with illuminated profile and easy push to open mechanism. Available in two different styles with integrated LED lighting. Large wardrobe design and kitchen with large capacity drawers and utensils track. Bathroom with storage for personal items. Large garage with minimum 120 cm height (model dependent) and two doors and 220v and 12v connectors and LED lights. Habitation door with quiet, smooth operation and multi-functional storage container.