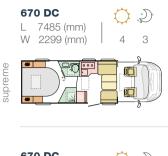

## CORAL LAYOUTS

670 DL

7485 (mm)

670 SC

670 SL

L 7485 (mm)

Classic Coral Axess models are also available on a choice of Fiat Ducato or Citroen Jumper, see website for details.