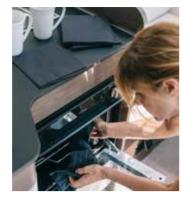

#### KITCHEN

Inspired by the best homes the new S Series kitchen, offers more worktop space, more storage and the best appliances. Features slim solid laminate FENIX NTM® worktop, soft-closing drawers and integrated sink and 3 burner gas stove, 142l absorption fridge. An oven and coffee machine also available.