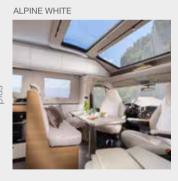

### **HOME-STYLE FEELING**

Coral has its own interior ambiance, thanks to the unique sun roof and the atrium-style living this brings, full of light and the feeling of space.

Choose your furniture style with Cashmere or Moro (in Supreme models) and Alpine White or Naturale (Plus models).

### FURNITURE STYLE Choose your furniture style with Cashmere or Moro (in Supreme models) and Alpine White or Naturale (Plus models).

TEXILES & SOFT FURNISHINGS Choose from our selection of specially textiles, add even more personality from our selection of soft furnishing cushions.