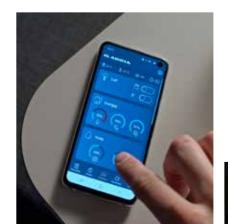

### ADRIA MACH

smart control mobile application is available as an option. MACH controls key functions, monitor utilities, gives access to user manuals and provides navigation data and Mobile Office functions. See www.adria-mobil.com/MACH for details

#### CONTROLLER

Adria's new digital controller is easy to use and controls all main living functions.

New central service area for easy utility connections and the newly located and insulated fresh water tank, with115l volume capacity.