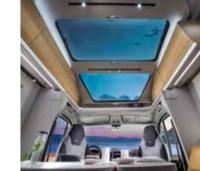

### SIGNATURE FEATURES

The new Coral includes recognizable Adria signature features, including new rear wall and LED lights, our new SunRoof® with large new panoramic window and our new technical double floor.

### ADRIA EXCLUSIVE DESIGN SUNROOF®

New Adria Exclusive Design SunRoof ® and large panoramic window, for 'atrium-style' living, which gives more natural light and adds the feeling of space, with shading and

The new panoramic window is 15 % larger than before, which means a light and spacious feeling inside. Designed with integrated blinds and can be opened for extra ventilation.