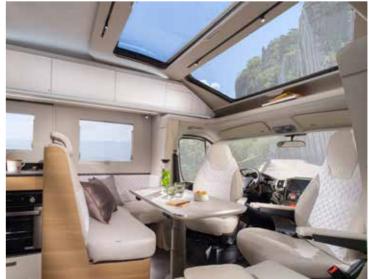

### SIGNATURE FEATURES

The new Coral includes recognizable Adria signature features, including new rear wall and LED lights, our new SunRoof® with large new panoramic window and our new technical double floor.

### ADRIA EXCLUSIVE DESIGN SUNROOF®

New Adria Exclusive Design SunRoof ® and large panoramic window, for 'atrium-style' living, which gives more natural light and adds the feeling of space, with shading and

The new panoramic window is 15 % larger than before, which means a light and spacious feeling inside. Designed with integrated blinds and can be opened for extra ventilation.

### LIVING ROOM

The new dinette with low separation wall and more comfortable seating. Foldable and rotatable table adds maximum flexibility for eating, relaxing and socializing. Seating can be turned into a bed and table can be stowed away for extra space.