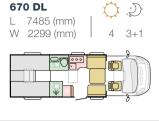

## CORAL LAYOUTS

670 DL

7485 (mm)

670 SC

670 SL

L 7485 (mm)

Classic Coral Axess models are also available on a choice of Fiat Ducato or Citroen Jumper, see website for details.