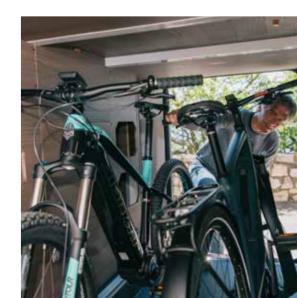

### HIGHLIGHTS:

- Sleek new exterior profile for improved aerodynamics and efficiency.
- New sleek design front cap, with integrated lights.
- New inclined rear wall with airflow diffuser, new bumper and Hella LED lights.
- Bicycle rack mount and towing hook options.

### COFFEE MACHINE

Nespresso system coffee machine for perfect coffee every time. Weighing 2,3kg with removable 0.6l water tank and used container store.

Convex overhead cupboards with illuminated profile and easy push to open mechanism. Available in two different styles with integrated LED lighting. Large wardrobe design and kitchen with large capacity drawers and utensils track. Bathroom with storage for personal items. Large garage with minimum 120 cm height (model dependent) and two doors and 220v and 12v connectors and LED lights. Habitation door with quiet, smooth operation and multi-functional storage container.