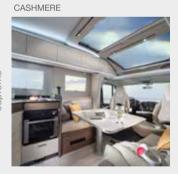

### **HOME-STYLE FEELING**

Coral has its own interior ambiance, thanks to the unique sun roof and the atrium-style living this brings, full of light and the feeling of space.

Choose your furniture style with Cashmere or Moro (in Supreme models) and Alpine White or Naturale (Plus models).

### FURNITURE STYLE Choose your furniture style with Cashmere or Moro (in Supreme models) and Alpine White or Naturale (Plus models).

TEXILES & SOFT FURNISHINGS Choose from our selection of specially textiles, add even more personality from our selection of soft furnishing cushions.