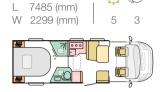

## CORAL LAYOUTS

670 DL

7485 (mm)

670 SC

670 SL

L 7485 (mm)

Classic Coral Axess models are also available on a choice of Fiat Ducato or Citroen Jumper, see website for details.