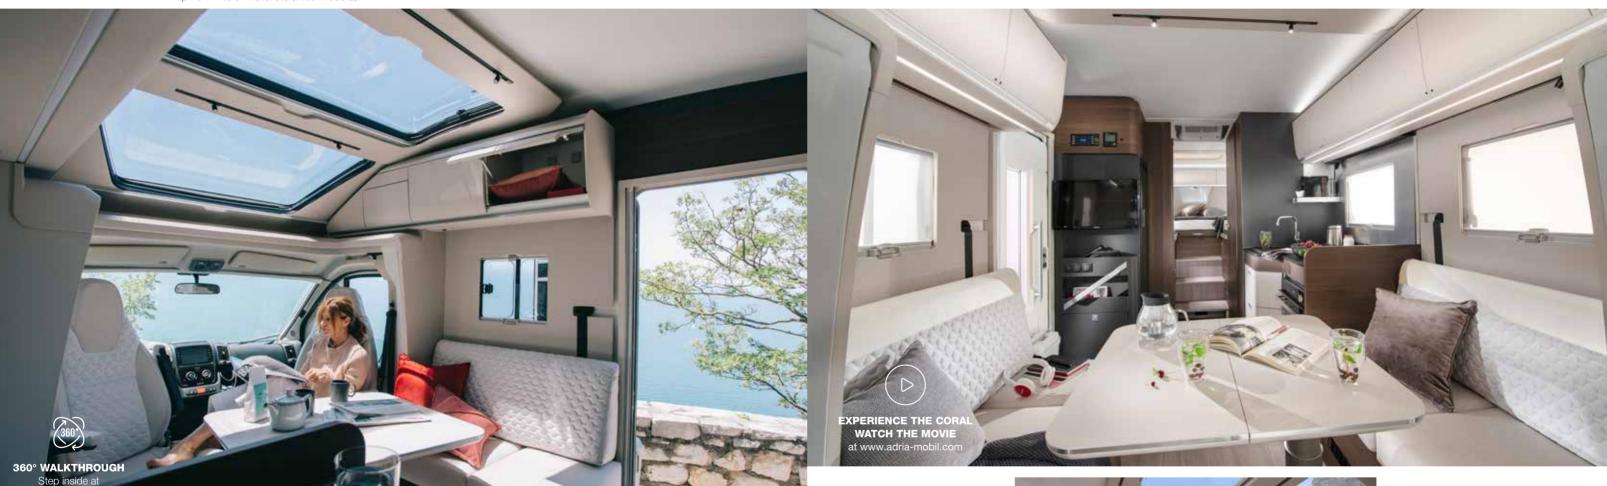

### SIGNATURE FEATURES

The new Coral includes recognizable Adria signature features, including new rear wall and LED lights, our new SunRoof® with large new panoramic window and our new technical double floor.

### ADRIA EXCLUSIVE DESIGN SUNROOF®

New Adria Exclusive Design SunRoof ® and large panoramic window, for 'atrium-style' living, which gives more natural light and adds the feeling of space, with shading and

The new panoramic window is 15 % larger than before, which means a light and spacious feeling inside. Designed with integrated blinds and can be opened for extra ventilation.

### LIVING ROOM

The new dinette with low separation wall and more comfortable seating. Foldable and rotatable table adds maximum flexibility for eating, relaxing and socializing. Seating can be turned into a bed and table can be stowed away for extra space.

#### KITCHEN

Inspired by the best homes the new S Series kitchen, offers more worktop space, more storage and the best appliances. Features slim solid laminate FENIX NTM® worktop, soft-closing drawers and integrated sink and 3 burner gas stove, 142l absorption fridge. An oven and coffee machine also available.