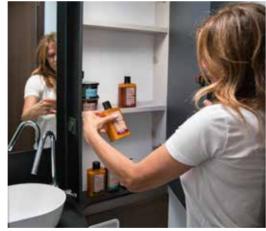

### BATHROOM

New bathroom design, completely restyled for more space and comfort, including new shower with elegant and functional shower wall. Mirror with spotlights and storage throughout for personal items.