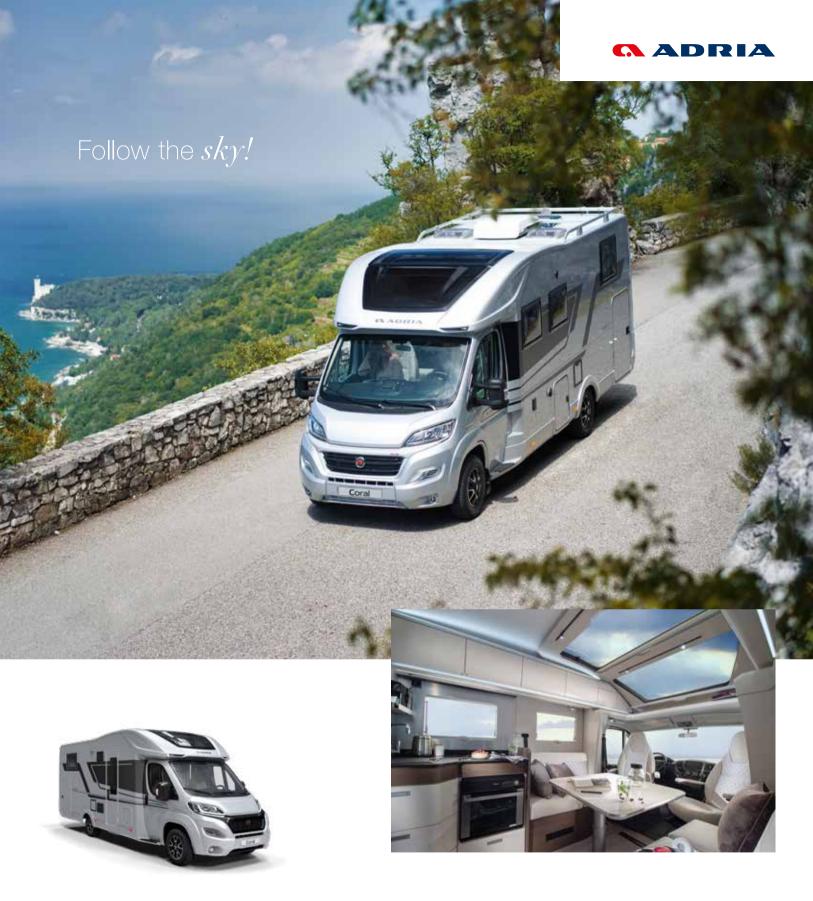

### Meet the new generation Coral.

If you are looking for a new motorhome, it's time to meet the new generation Coral, from Adria. All-new design inside and out, setting new benchmarks for style, technology, comfort and practicality. Our best-selling motorhomes just got even better.

# NEW CORAL, A UNIQUELY STYLISH AND PRACTICAL MOTORHOME.

The Adria development team decided to design the new generation Coral from the ground-up, covering every aspect of its appearance, functionality and performance. It's the ultimate in stylish and practicality, perfect for weekend adventures or longer tours.

### **INSPIRED DESIGN**

Our designers managed to achieve a sleek, more aerodynamic new profile, with a new front cap design with a large integrated panoramic window. To the rear, there's a new incline with perfectly integrated air deflector, new bumper and Hella LED lights. Available in Silver body (Supreme) and Silver and White body (Plus models) using Adria's unique 'Comprex' body construction, with sporty new exterior graphics.

"ONCE YOU'VE
EXPERIENCED
THE NEW CORAL,
YOU'LL FOLLOW
THE SKY"