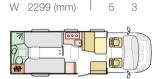

## CORAL LAYOUTS

670 DL

7485 (mm)

670 SC

670 SL

L 7485 (mm)

Classic Coral Axess models are also available on a choice of Fiat Ducato or Citroen Jumper, see website for details.