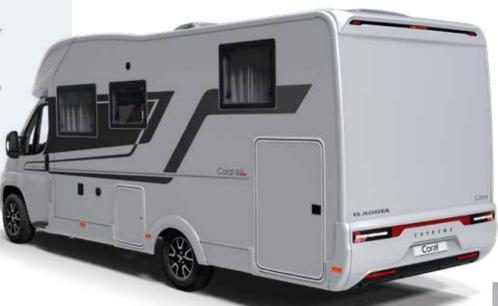

### **INSPIRED DESIGN**

Our designers managed to achieve a sleek, more aerodynamic new profile, with a new front cap design with a large integrated panoramic window. To the rear, there's a new incline with perfectly integrated air deflector, new bumper and Hella LED lights. Available in Silver body (Supreme) and Silver and White body (Plus models) using Adria's unique 'Comprex' body construction, with sporty new exterior graphics.

### NEW LED LIGHTS

New design LED multifunctional rear lights for automotive style and functionality.

### HIGHLIGHTS:

- Sleek new exterior profile for improved aerodynamics and efficiency.
- New sleek design front cap, with integrated lights.
- New inclined rear wall with airflow diffuser, new bumper and Hella LED lights.
- Bicycle rack mount and towing hook options.