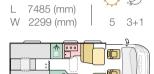

## CORAL LAYOUTS

670 DL

7485 (mm)

670 SC

670 SL

L 7485 (mm)

Classic Coral Axess models are also available on a choice of Fiat Ducato or Citroen Jumper, see website for details.