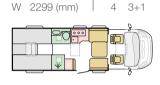

## CORAL LAYOUTS

670 DL

7485 (mm)

670 SC

670 SL

L 7485 (mm)

Classic Coral Axess models are also available on a choice of Fiat Ducato or Citroen Jumper, see website for details.