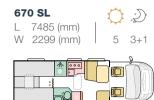

## CORAL LAYOUTS

670 DL

7485 (mm)

670 SC

670 SL

L 7485 (mm)

Classic Coral Axess models are also available on a choice of Fiat Ducato or Citroen Jumper, see website for details.